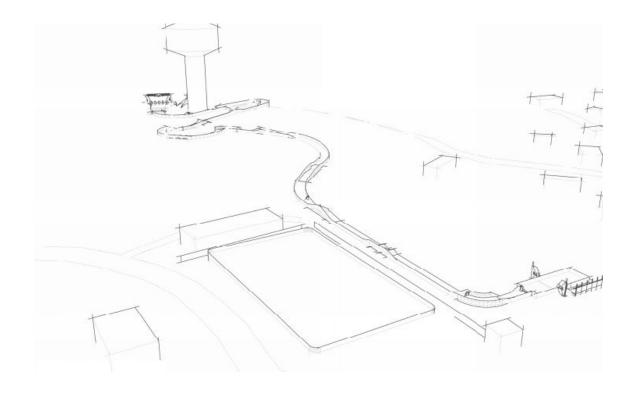

# **Track**

Location: Watertower hill, Rautalampi sports field

Address for athletes: Turkkilanvuorentie 1, 77700 Rautalampi Address for audience entrance: Maukolantie 1, 77700 Rautalampi Google maps link: <a href="https://goo.gl/maps/JPjUCWC8ty3MR6Hc8">https://goo.gl/maps/JPjUCWC8ty3MR6Hc8</a>

NO PARKING AT THE TRACK!

Length: 350 mWidth: 4-6m

• Vertical drop: 25m

Turns: 6Ice: Natural

Sidewalls: partially

Track is filled with obstacles, steep start, jumps, step-down and rollers. Track is located on Watertower hill and it's mostly the same as in ATSX250 race at 2019, but bigger, better and more interesting.