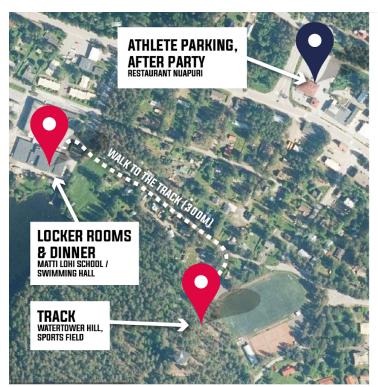

### **Locker rooms**

Address: Koulutie 14, 77700 Rautalampi

Google maps: https://goo.gl/maps/DKHvzzYwRtKKdPDP9

Locker rooms are at the Matti Lohi school's sports hall, about 300 meters from the track. Registration and riders briefings are also kept there.

Gear can be stored at the sports hall from Thursday to Saturday. Sports hall is kept locked but you leave your stuff at your own risk.

We recommend to gear up (except the skates) at the school and then walk to the track. At the track there is small locker room where you can put on your skates. PLEASE TAKE YOUR OWN SKATE GUARDS WITH YOU!

# **Athlete parking**

### THURSDAY AND FRIDAY

Parking at the school is NOT ALLOWED. You can bring your gear to school with car, but cars have to be moved to another location. Athlete parking is behind the restaurant Nuapuri (the afterparty place), about 300m from school.

Address of athlete parking: Kuopiontie 21, 77700 Rautalampi Google maps link: <a href="https://goo.gl/maps/WD5UJk5hhhhN1XVj7">https://goo.gl/maps/WD5UJk5hhhhN1XVj7</a>

Please be careful when driving near the school. Kids around!

### **Athlete dinner**

- Location: Matti Lohi School, same building as the locker room.
- Friday and Saturday food is served from 14.00 to 16.00
- You need to show your athlete pass to get food

- THURSDAY. After time trials restaurant Nuapuri is open until 16.00.
- FRIDAY & SATURDAY: Breakfast buffet is served between 06.00 and 08.00 at the Restaurant Nuapuri. Price for breakfast is 8,50€. No reservations needed.

# **Afterparty**

- Location: Restaurant Nuapuri, Kuopiontie 21, 77700 Rautalampi
- Google maps link: <a href="https://goo.gl/maps/WD5UJk5hhhhN1XVj7">https://goo.gl/maps/WD5UJk5hhhhN1XVj7</a>
- Saturday, from 22.00 to 04.00
- Must be 18 to enter
- You need to show athlete pass for free entry. Free entry ONLY if you arrive before 22.00.