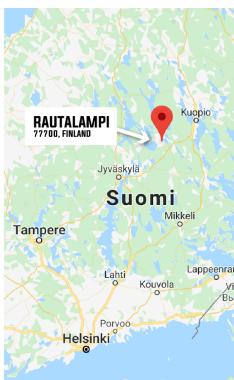

# **Locations**

Rautalampi is located in the middle of Finland. Between Kuopio and Jyväskylä. Track is located in center of Rautalampi.

# **Track**

Location: Watertower hill, Rautalampi sports field

Address for athletes: Turkkilanvuorentie 1, 77700 Rautalampi Address for audience entrance: Maukolantie 1, 77700 Rautalampi Google maps link: <a href="https://goo.gl/maps/JPjUCWC8ty3MR6Hc8">https://goo.gl/maps/JPjUCWC8ty3MR6Hc8</a>