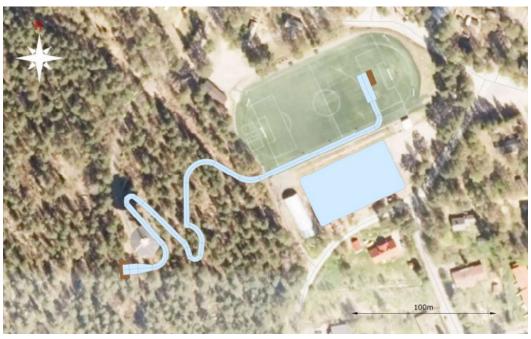

# **Track**

Location: Watertower hill, Rautalampi sports field

Address for athletes: Turkkilanvuorentie 1, 77700 Rautalampi Address for audience entrance: Maukolantie 1, 77700 Rautalampi Google maps link: <a href="https://goo.gl/maps/JPjUCWC8ty3MR6Hc8">https://goo.gl/maps/JPjUCWC8ty3MR6Hc8</a>

NO PARKING AT THE TRACK!

Length: 350 mWidth: 4-6m

• Vertical drop: 25m

Turns: 6Ice: Natural

Sidewalls: partially

Track is filled with obstacles, steep start, jumps, step-down and rollers. Track is located on Watertower hill and it's mostly the same as in ATSX250 race at 2019, but bigger, better and more interesting.